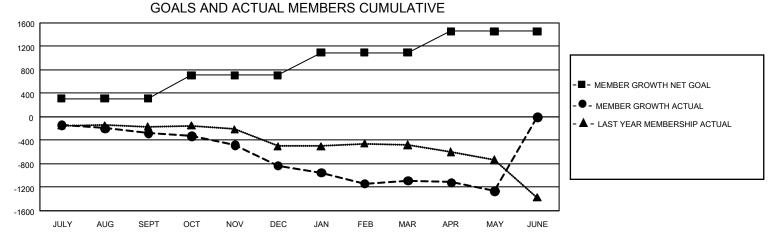

## GMT Constitutional Area 1, Group I

REPORT DOES NOT INCLUDE CLUBS IN UNDISTRICTED AREAS.

| Clubs         |               |             |               | Members               |                        |                         |                                                    |  |
|---------------|---------------|-------------|---------------|-----------------------|------------------------|-------------------------|----------------------------------------------------|--|
|               | RESULTS FOR   | R 2020-2021 |               | RESULTS FOR 2020-2021 |                        |                         |                                                    |  |
| QUARTER       | NEW CLUB GOAL | NEW CLUBS   | DROPPED CLUBS | QUARTER MEMI          | BER GROWTH NET<br>GOAL | MEMBER GROWTH<br>ACTUAL | DROPPED<br>MEMBERS ACTUAL<br>(including transfers) |  |
| JULY/AUG/SEPT | - 9           | 1           | 7             | JULY/AUG/SEPT         | 311                    | 420                     | 637                                                |  |
| OCT/NOV/DEC   | 24            | 4           | 8             | OCT/NOV/DEC           | 398                    | 602                     | 1,076                                              |  |
| JAN/FEB/MAR   | 24            | 3           | 14            | JAN/FEB/MAR           | 388                    | 512                     | 698                                                |  |
| APR/MAY/JUNE  | 42            | 4           | 1             | APR/MAY/JUNE          | 362                    | 375                     | 517                                                |  |