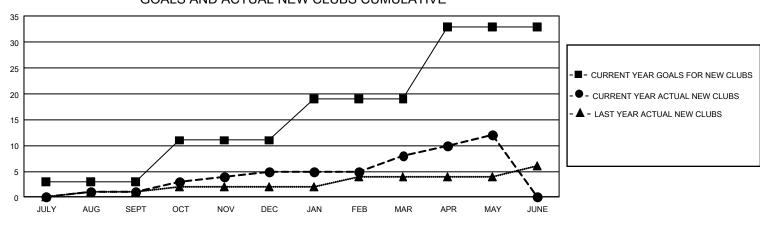

## GMT Constitutional Area 1, Group I

REPORT DOES NOT INCLUDE CLUBS IN UNDISTRICTED AREAS.

| Clubs         |               |             |               | Members               |                        |                         |                                                    |  |
|---------------|---------------|-------------|---------------|-----------------------|------------------------|-------------------------|----------------------------------------------------|--|
|               | RESULTS FOR   | R 2020-2021 |               | RESULTS FOR 2020-2021 |                        |                         |                                                    |  |
| QUARTER       | NEW CLUB GOAL | NEW CLUBS   | DROPPED CLUBS | QUARTER MEMI          | BER GROWTH NET<br>GOAL | MEMBER GROWTH<br>ACTUAL | DROPPED<br>MEMBERS ACTUAL<br>(including transfers) |  |
| JULY/AUG/SEPT | - 9           | 1           | 7             | JULY/AUG/SEPT         | 311                    | 420                     | 637                                                |  |
| OCT/NOV/DEC   | 24            | 4           | 8             | OCT/NOV/DEC           | 398                    | 602                     | 1,076                                              |  |
| JAN/FEB/MAR   | 24            | 3           | 14            | JAN/FEB/MAR           | 388                    | 512                     | 698                                                |  |
| APR/MAY/JUNE  | 42            | 4           | 1             | APR/MAY/JUNE          | 362                    | 375                     | 517                                                |  |